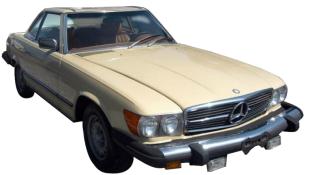

### ON A CLASSIC MERCEDES-BENZ

1976 MB 450SL W107-RALLY #157

This event will be sponsored by the prestigious MERCEDES-BENZ OF FORT LAUDERDALE 10-12 OCTOBER 2017

ENG GROUP RACING will provide the classic 1976 Mercedes-Benz 1976 450SL W107 Rally Model (LABEL 157) with a value of \$25,500 and contemporary artist Dalia Kantor will live paint the car. The event will be covered by Social Media & News Outlets.

#### SEATING IS LIMITED: MAKE RESERVATIONS

MERCEDES-BENZ OF FORT LAUDERDALE, 2411 S. FEDERAL HWAY, FTL, FL 33316 | 954 713.1000

AUTONATION | MBUSA | AMG | AMERICAN CANCER SOCIETY | HOOSIER RACING TIRES ADDITONAL PANELS WILL BE PAINTED. The car will then be then presented at Mercedes-Benz of Fort Lauderdale and car museum for acquisition. AN AUCTION WILL BE HELD FOR THE SALE OF THE DECORATED CAR.