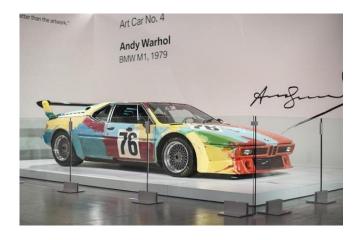

# ART CAR No. 1

on a classic mercedes-benz Art by Dalia Kantor

www.daliakantor.com

THE MOST FAMOUS PAINTED VEHICLE

Andy Warhol #76 | BMW M1, 1979

ART CAR No. 4